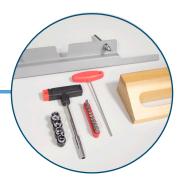

LED Laser Cutting Line Shows exactly where the blade will cut, allowing for precise adjustments

Manual Back Gauge Adjustment Fine-tune control for precision cutting

Blade Change Safety Tool Kit Change blades safely and easily, and make adjustments