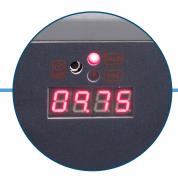

**Electronically Controlled Safety Cover** Immediately stops operation if the cover is lifted

LED Back Gauge Display Get a precise cut using standard or metric settings

Two-Hand Operation Safely engages clamp and blade, keeping hands away from the cutting area

Table Size 24.6" W x 27.5" D

**LED Cutting Line** 

Clamp Style Spindle-guided clamping

wheel

Back Gauge Adjustment Manual crank

Back Gauge Reading Digital readout, in both standard and metric

Included

Blade Change Safety Tool