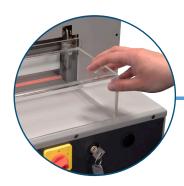

Transparent rear safety guard

Geared clamping system

Automatic blade return

Calibrated scale for fine adjustments

Common paper sizes clearly marked

Adjustable blade guides

Wooden paper push for safe alignment

Blade change safety tool included

All metal stand and tabletop feet included