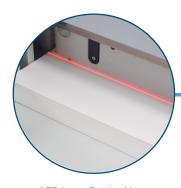

LED Laser Cutting Line Shows exactly where the blade will cut, allowing for precise adjustments

Manual Back Gauge Adjustment Fine-tune control for precision cutting

Blade Change Safety Tool Kit Change blades safely and easily, and make adjustments