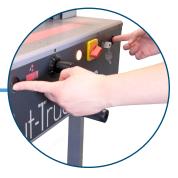

**Electronically Controlled Safety Cover** Immediately stops operation if the cover is lifted

LED Back Gauge Display Get a precise cut using standard or metric settings

Two-Hand Operation Safely engages clamp and blade, keeping hands away from the cutting area

## **SPECIFICATIONS**

**Cutting Action Dual-button electric** 

Maximum Cutting Width 16.9" Maximum Paper Stack Height 1.75" Cutting Length Behind Blade 17" Table Size in Front of Blade 8.25" Narrow Cut 1.89"