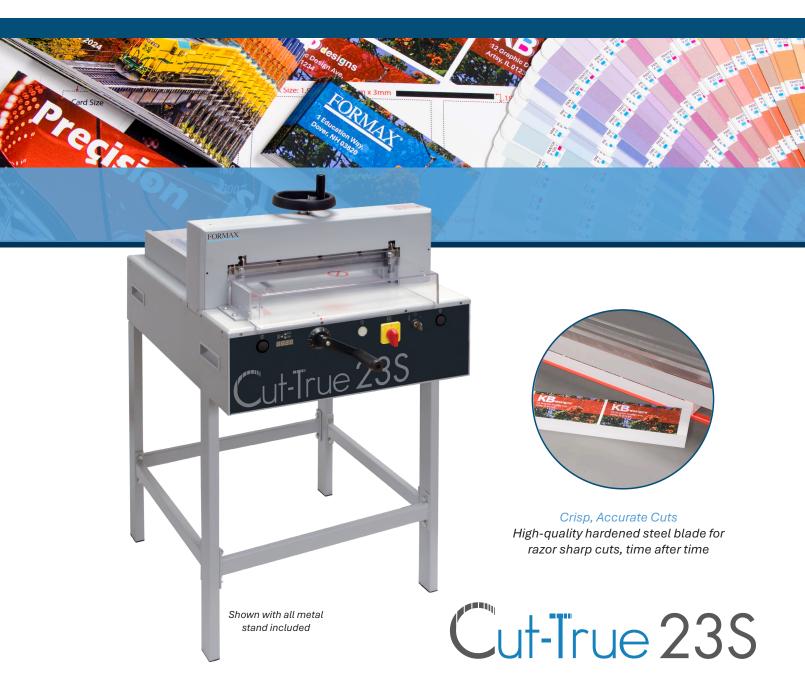

Southwest Binding & Laminating
PO Box 150 Maryland Heights, MO 63043-9150
(314) 739-4400 • (800) 325-3628
www.swbindinglaminating.com

The Formax Cut-True 23S Electric Paper Cutter offers precision cutting for paper stacks up to 16.9" wide and up to 1.75" high. This semi-automatic cutter requires very little effort, with its electronically-controlled two-button operation, and doesn't sacrifice safety for accuracy. It features an electronically-controlled front safety cover, a safety lock with key, an easy to use blade change safety tool, and a wooden paper push for safe alignment. The Cut-True 23S is ideal for transforming brochures, invitations and more, with crisp, accurate cuts, and is a welcome addition to print shops and in-plant finishing.

## STANDARD FEATURES

Cuts stacks up to 1.75" high x 16.9" wide

Semi-automatic

LED laser cutting line

LED back gauge display

High-quality hardened steel blade

Main switch and safety lock with key

Electronically-controlled front safety guard

Transparent rear safety guard

Geared clamping system

Automatic blade return

Calibrated scale for fine adjustments

Common paper sizes clearly marked

Adjustable blade guides

Wooden paper push for safe alignment

Blade change safety tool included

All metal stand and tabletop feet included

## **SPECIFICATIONS**

**Cutting Action Dual-button electric** 

Maximum Cutting Width 16.9" Maximum Paper Stack Height 1.75" Cutting Length Behind Blade 17" Table Size in Front of Blade 8.25" Narrow Cut 1.89"

Table Size 24.6" W x 27.5" D

**LED Cutting Line** 

Clamp Style Spindle-guided clamping

wheel

Back Gauge Adjustment Manual crank

Back Gauge Reading Digital readout, in both standard and metric

Included

Blade Change Safety Tool

Dimensions 46.75"H x 24.75" W x 33" D

Weight 198.6 lbs **Power Supply** 110V

**Safety Certifications CE** Approved